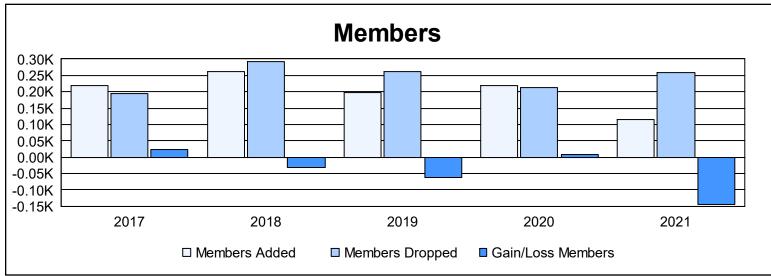

District 103 E As of June 2021 Cumulative

| Year      | New<br>Clubs | Dropped<br>Clubs | Gain/<br>Loss<br>Clubs | New<br>Members | Charter<br>Members | Reinstate<br>Members | Transfer<br>Members | Total<br>Member<br>Added | Total<br>Members<br>Dropped | Gain/<br>Loss<br>Members |
|-----------|--------------|------------------|------------------------|----------------|--------------------|----------------------|---------------------|--------------------------|-----------------------------|--------------------------|
| 2016-2017 | 1            | 0                | 1                      | 169            | 26                 | 9                    | 14                  | 218                      | 193                         | 25                       |
| 2017-2018 | 1            | 1                | 0                      | 204            | 20                 | 6                    | 31                  | 261                      | 291                         | -30                      |
| 2018-2019 | 2            | 3                | -1                     | 143            | 42                 | 4                    | 10                  | 199                      | 262                         | -63                      |
| 2019-2020 | 4            | 1                | 3                      | 104            | 98                 | 2                    | 16                  | 220                      | 212                         | 8                        |
| 2020-2021 | 2            | 1                | 1                      | 60             | 45                 | 4                    | 7                   | 116                      | 259                         | -143                     |
| Average   | 2            | 1                | 1                      | 136            | 46                 | 5                    | 16                  | 203                      | 243                         | -41                      |